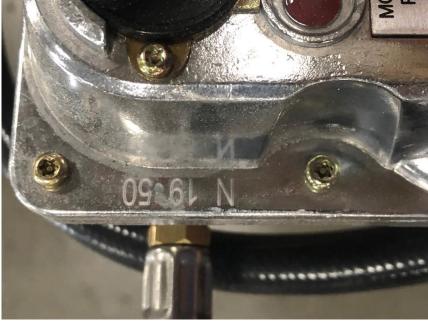

July 19, 2021

Grand Design is amending the warranty requirements of the Winntec Regulator recall (US 21V-393 & CA 2021-328). In lieu of part return, Grand Design will accept photographs as outlined below. Please note this is a safety related recall, please do not submit duplicate photos. There are two photos required. Winntec models have a date stamp on the left side of the upper housing. Please contact Dealer Relations at 888-825-2820 if you have any questions.