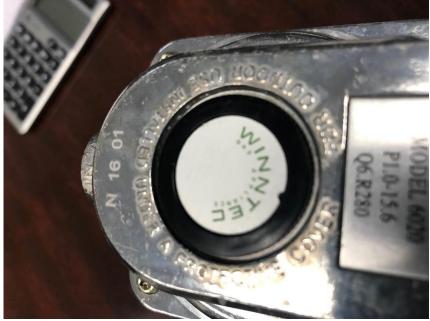

July 19, 2021

Grand Design is amending the warranty requirements of the Winntec Regulator recall (US 21V-393 & CA 2021-328). In lieu of part return, Grand Design will accept photographs as outlined below. Please note this is a safety related recall, please do not submit duplicate photos. There are two photos required. Winntec models have a date stamp on the left side of the upper housing. Please contact Dealer Relations at 888-825-2820 if you have any questions.

Or under the white cover.

11333 County Road 2, Middlebury, IN 46540 Phone: 574-825-8000, Fax: 574-825-9700 granddesignrv.com

11333 County Road 2, Middlebury, IN 46540 Phone: 574-825-8000, Fax: 574-825-9700 granddesignrv.com